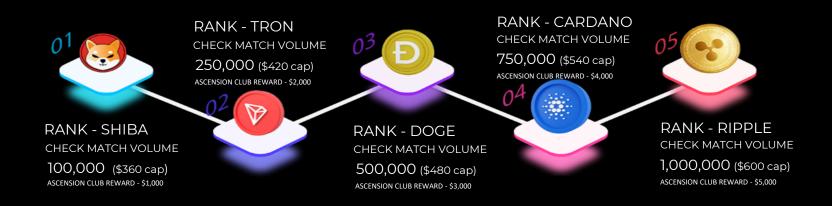

### **RANKINGS**

The capping for the Check Match Bonus increases as subscribers climb the ranks.

| RANK         | CHECK MATCH BONUS | CHECK MATCH VOLUME | ASCENSION CLUB REWARD |  |
|--------------|-------------------|--------------------|-----------------------|--|
| SHIBA 🟮      | 360               | 100,000            | \$1,000               |  |
| TRON 🔞       | 420               | 250,000            | \$2,000               |  |
| DOGE (1)     | 480               | 500,000            | \$3,000               |  |
| CARDANO 💿    | 540               | 750,000            | \$4,000               |  |
| RIPPLE (3)   | 600               | 1,000,000          | \$5,000               |  |
| MATIC 🔕      | 700               | 2,000,000          | \$10,000              |  |
| POLKADOT (2) | 800               | 3,000,000          | \$20,000              |  |
| SOLANA 🗐     | 900               | 4,000,000          | \$30,000              |  |
| BINANCE 📀    | 1000              | 5,000,000          | \$40,000              |  |
| ETHERIUM (   | 1200              | 10,000,000         | \$100,000             |  |
| BITCOIN (1)  | 1500              | 20,000,000         | \$1MILLION            |  |