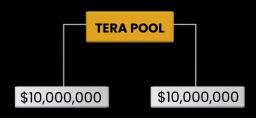

**TERA POOL** 

Attain the Tera Pool by accomplishing a Business Volume of \$10,000,000 of Boomerang licenses or by having at least 1 Giga member on both your Left and Right sides, and you'll be eligible to receive a monthly share of 10% of the total company revenue.