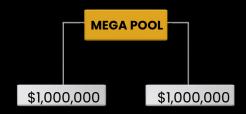

#### **MEGA POOL**

Attain the Mega Pool by accomplishing a
Business Volume of \$1,000,000 of Boomerang
licenses or by securing three Node subscriptions
on both your Left and Right sides, and you'll be
eligible to receive a monthly share of 4% of the
total company revenue.