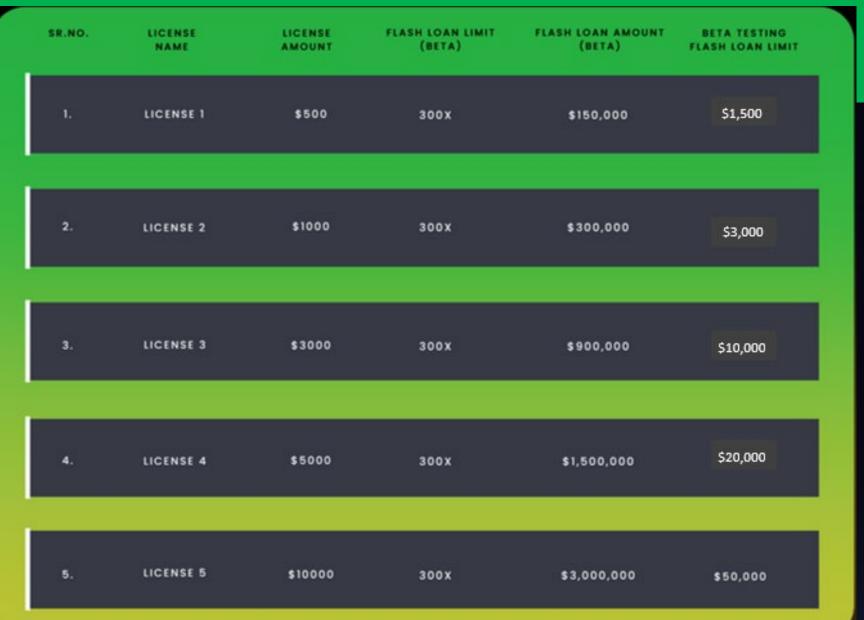

# EDDME (AND LICENSES (Beta Version-State)

A ZERO COLLATERAL AI ARBITRAGE PROTOCOL

(Each Boomerang License includes one Zeon GT-1X Miner)\*

During the Beta Version. Roll-out, 20,000 wa lle t a d d resses will be granted white list status. Subscriber scan utilize their Flash Loan Lim it a fter the MVP Launch.

A ZERO COLLATERAL AI ARBITRAGE PROTOCOL LICENSES - Minimum Viable Product (MVP)

| SR.NO. | LICENSE<br>NAME | LICENSE<br>AMOUNT | FLASH LOAN LIMIT<br>(MVP) | FLASH LOAN AMOUNT<br>(MVP) |
|--------|-----------------|-------------------|---------------------------|----------------------------|
| 1.     | LICENSE 1       | \$500             | 200X                      | \$100,000                  |
|        |                 |                   |                           |                            |
| 2.     | LICENSE 2       | \$1000            | 200X                      | \$200,000                  |
|        |                 |                   |                           |                            |
| 3.     | LICENSE 3       | \$3000            | 200X                      | \$600,000                  |
| _      |                 |                   |                           |                            |
| 4.     | LICENSE 4       | \$5000            | 200X                      | \$1,000,000                |
|        |                 |                   |                           |                            |
| 5.     | LICENSE 5       | \$10000           | 200X                      | \$2,000,000                |