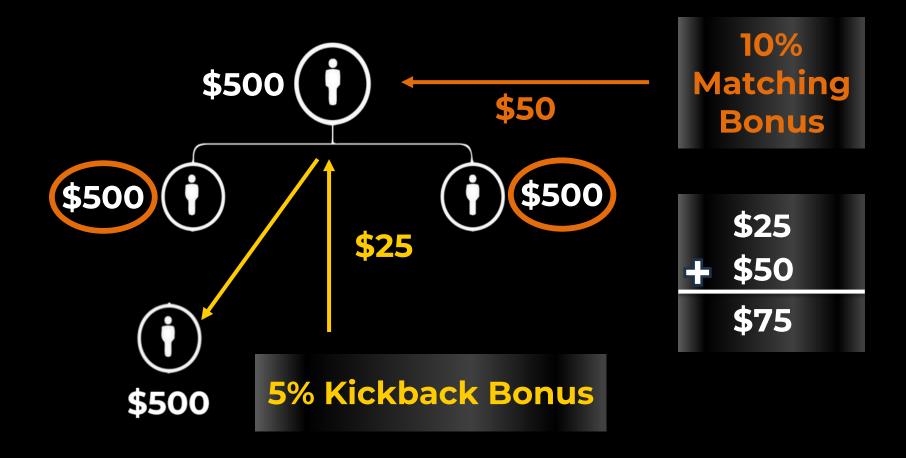

### **INTRODUCER KICKBACKS**

Subscribers can earn 5% rewards as Introducer Kickbacks for referring unlimited subscribers.

### **INTRODUCER KICKBACKS ON BOOSTERS**

Introducer Kickbacks is given from the **3rd subscriber** you **sponsor directly** and for **all personally introduced** subscribers when they **hash-up**.

#### CONDITION

Introducer Kickbacks is given from the **3rd paid subscriber** you **sponsor directly** and for **all personally introduced** subscribers when they **hash-up**.

1 LEFT and 1 RIGHT and teach others to do the same!

### **CHECK MATCH BONUS**

When you sponsor **ONE** subscriber on the **LEFT** and **ONE** subscriber on the **RIGHT** directly, you will qualify to receive Check Match Bonus of **10%** 

The Check Match Bonus is limited on a daily, ranking from \$300 TO \$1,500, depending on the RANK that has been attained.