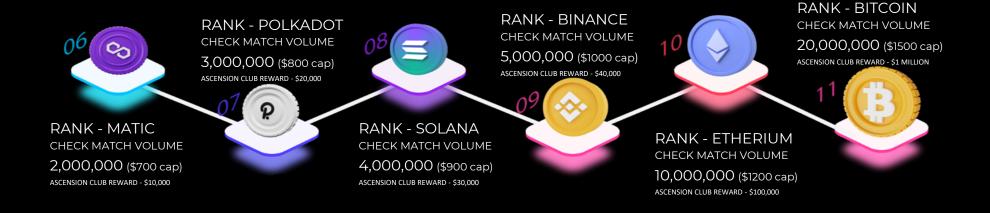

### **RANKINGS**

The capping for the Check Match Bonus increases as subscribers climb the ranks.

| RANK         | CHECK MATCH BONUS | CHECK MATCH VOLUME | ASCENSION CLUB REWARD |  |
|--------------|-------------------|--------------------|-----------------------|--|
| SHIBA 🟮      | 360               | 100,000            | \$1,000               |  |
| TRON 🔞       | 420               | 250,000            | \$2,000               |  |
| DOGE (1)     | 480               | 500,000            | \$3,000               |  |
| CARDANO 💿    | 540               | 750,000            | \$4,000               |  |
| RIPPLE (3)   | 600               | 1,000,000          | \$5,000               |  |
| MATIC 🔕      | 700               | 2,000,000          | \$10,000              |  |
| POLKADOT (2) | 800               | 3,000,000          | \$20,000              |  |
| SOLANA 🗐     | 900               | 4,000,000          | \$30,000              |  |
| BINANCE 📀    | 1000              | 5,000,000          | \$40,000              |  |
| ETHERIUM (   | 1200              | 10,000,000         | \$100,000             |  |
| BITCOIN (1)  | 1500              | 20,000,000         | \$1MILLION            |  |