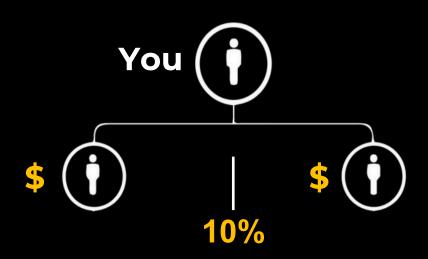

# WAAS compensation plan is a binary system

Become a Premium subscriber to open more opportunities to earn!

1 LEFT and 1 RIGHT and teach others to do the same!

### **CHECK MATCH BONUS**

When you sponsor **ONE** subscriber on the **LEFT** and **ONE** subscriber on the **RIGHT** directly, you will qualify to receive Check Match Bonus of **10%** 

The Check Match Bonus is limited on a daily, ranking from \$300 TO \$1,500, depending on the RANK that has been attained.

The capping for the Check Match Bonus increases as subscribers climb the ranks.

1 LEFT and 1 RIGHT and teach others to do the same!