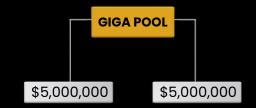

You will also be granted a FREE NODE subscription

Attain the Giga Pool by accomplishing a Business Volume of \$5,000,000 of Boomerang licenses or by having a minimum of 2 members who have achieved the Mega Node Pool Rank on both your Left and Right sides, and you'll be eligible to receive a monthly share of 7% of the total company revenue.