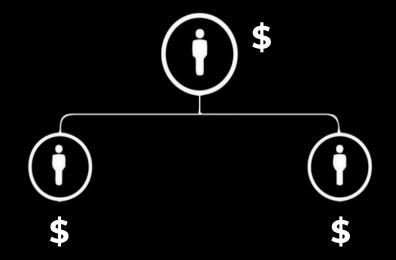

# WAAS compensation plan is a binary system

Become a Premium subscriber to open more opportunities to earn!

1 LEFT and 1 RIGHT and teach others to do the same!

### **INTRODUCER KICKBACKS**

Subscribers can earn 5% rewards as Introducer Kickbacks for referring unlimited subscribers.

### **INTRODUCER KICKBACKS ON BOOSTERS**

Introducer Kickbacks is given from the **3rd subscriber** you **sponsor directly** and for **all personally introduced** subscribers when they **hash-up**.

#### CONDITION

Introducer Kickbacks is given from the **3rd paid subscriber** you **sponsor directly** and for **all personally introduced** subscribers when they **hash-up**.

1 LEFT and 1 RIGHT and teach others to do the same!