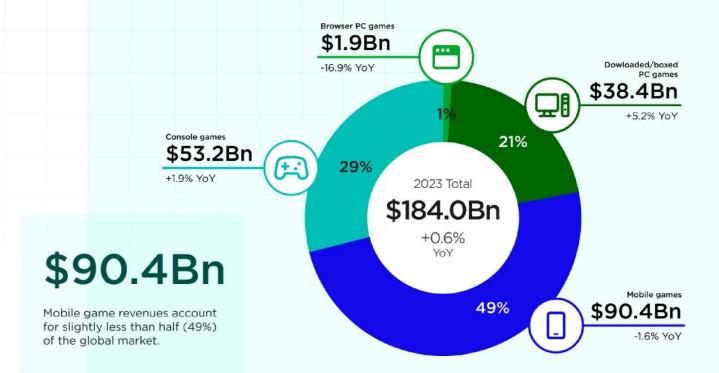

#### The global games market in 2023

Per segment

Source: @Newzoo | Global Games Market Report | October 2023 update

# GLOBAL ONLINE GAME MARKET

According to global survey data, the global online game market value have reach

180 Billion USD