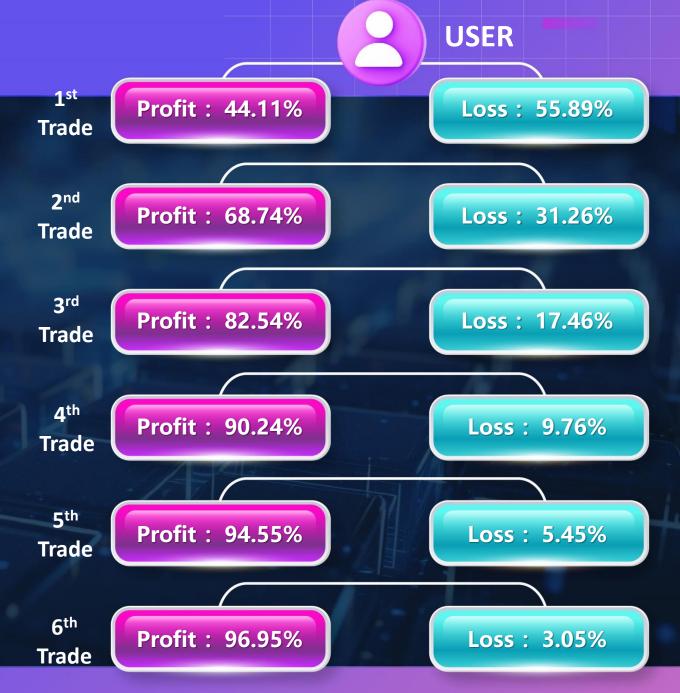

#### LAW OF LARGE NUMBERS

- Result as TIE probability:
   11.78%
- LEFT/RIGHT probability:
   44.11%
- Loss probability:
   100% 44.11% = 55.89%
- 6 trade loss probability:
  - 55.89%^6 = 3.05%
- Probability of making a profit in 6 trades:

96.95%