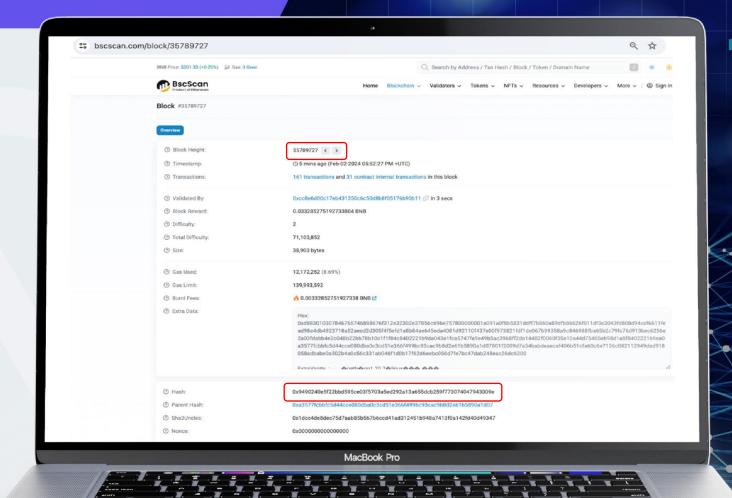

#### **WORLD GAMES SYSTEM**

In recent years, a popular blockchain derivatives game has emerged. The game first launched in Europe in 2020 and expanded to the Asia-Pacific region in 2023.

Currently, the game has more than 280,000 players and operates on the **BEP Chain**. The game focuses on fairness and transparency to ensure fair release of game results.

- Each block has its own unique hash address block height: <u>35789727</u>
- Hash Txn:

   0x9490240e5f22bbd595ce0
   3f5703a5ed292a13a655dcb
   259f773074047943009e

- Example: **35789727** ( block height )
- Hash address:

0x9490240e5f22bbd595ce03f5703a5ed292a13a6 55dcb259f77307404794**3009e** 

### HASH KINGDOM BY WORLD GAMES

- Can trade 24 hours a day
- The result is based on the last 5 characters of the block hash, the middle character is the dividing line, add the 2 numbers in the left area and the right area, the Alphabet is regarded as 0, and the one with the larger unit digit is the result
- The transaction result is fair, you can search the result block at <a href="https://bscscan.com">https://bscscan.com</a> and view the corresponding block hash