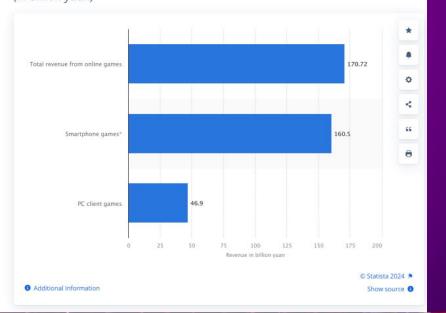

### CHINA ONLINE GAME MARKET

#### Annual gaming revenue of Tencent in 2022, by segment (in billion yuan)

statista.com/statistics/1229735/tencent-gaming-revenue-by-segment/#:~:text=The%20Chinese%20entertainme

Online games are one of the fastest-growing industries in China. No matter where you are, you can see individuals or groups participating in games.

China, which is a leader in of population and terms technology, is expected to become the world's largest online game market in the future. This goal is believed to be achieved soon.