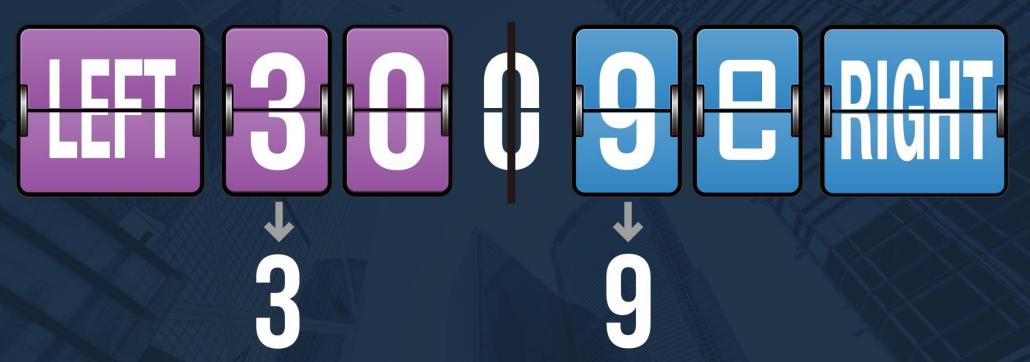

- Each block has its own unique hash address block height: <u>35789727</u>
- Hash Txn:

   0x9490240e5f22bbd595ce0
   3f5703a5ed292a13a655dcb
   259f773074047943009e

- Example: **35789727** ( block height )
- Hash address:

0x9490240e5f22bbd595ce03f5703a5ed292a13a6 55dcb259f77307404794**3009e** 

### **HASH KINGDOM**

The sum of the numbers in the right area is relatively larger, so the right area of the transaction profits

### HASH KINGDOM BY WORLD GAMES

- Can trade 24 hours a day
- The result is based on the last 5 characters of the block hash, the middle character is the dividing line, add the 2 numbers in the left area and the right area, the Alphabet is regarded as 0, and the one with the larger unit digit is the result
- The transaction result is fair, you can search the result block at <a href="https://bscscan.com">https://bscscan.com</a> and view the corresponding block hash