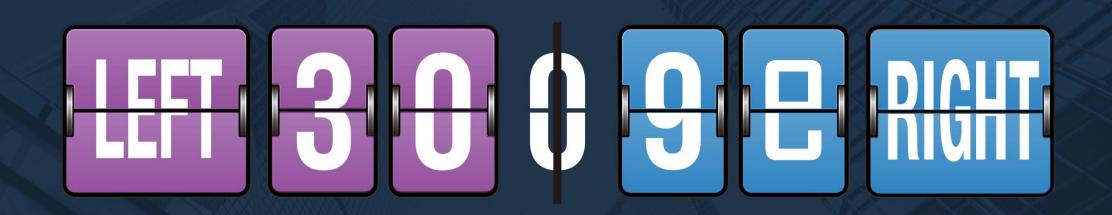

- Each block has its own unique hash address block height: <u>35789727</u>
- Hash Txn:

   0x9490240e5f22bbd595ce0
   3f5703a5ed292a13a655dcb
   259f773074047943009e

- Example: **35789727** ( block height )
- Hash address:

0x9490240e5f22bbd595ce03f5703a5ed292a13a6 55dcb259f77307404794**3009e** 

### **HASH KINGDOM**

The sum of the numbers in the right area is relatively larger, so the right area of the transaction profits

### HASH KINGDOM BY WORLD GAMES

- Can trade 24 hours a day
- The result is based on the last 5 characters of the block hash, the middle character is the dividing line, add the 2 numbers in the left area and the right area, the Alphabet is regarded as 0, and the one with the larger unit digit is the result
- The transaction result is fair, you can search the result block at <a href="https://bscscan.com">https://bscscan.com</a> and view the corresponding block hash