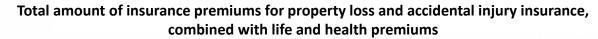

### INSURANCE MARKET ANNUAL REPORT

- 2012 **\$1.21 Trillion**
- 2021 \$1.61 Trillion
   Increase
   \$0.4 Trillion

According to the annual report by Standard & Poor's, the insurance industry achieved a new record in revenue in 2021, reaching 1.6 trillion dollars.