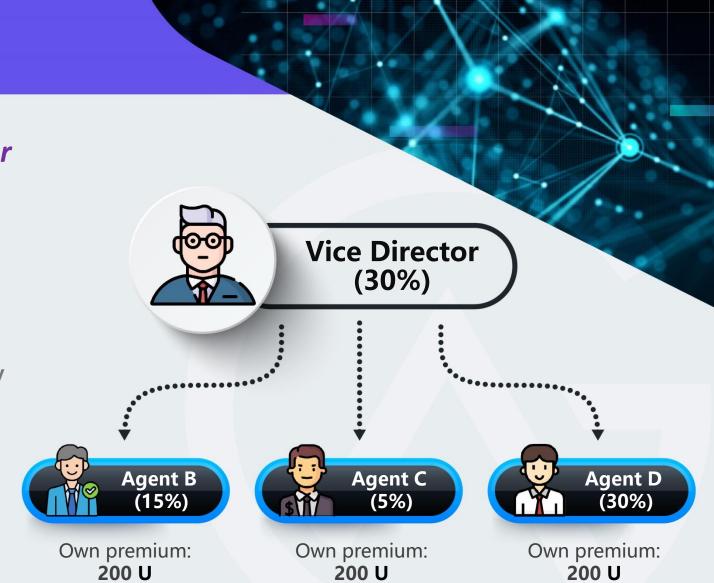

### **AGENCY BONUS**

Differential

Agent A achieved Vice Director rank. He is entitled to 30% Agency Bonus.

- Agent A(Overriding):
  - $= [30\% \times (50\% \times (200 + 200 + 100))]$
  - = 75U / day
- Agent A(Differential):
  - = [(30% 15%) x (50% x 2,000)] + [(30% - 5%) x (50% x 1,000)] + [30% x (50% x 2,000)]
  - = 150 + 125 + 300
  - = 575U / day

Agent A(Total): = 75U + 575U = 650U / day

Own premium: 200U
Team premium: 2,000U

**Vice Director** 

(30%)

Own premium: 200U
Team premium: 1,000U

Own premium: 100U Team premium: 2,000U

### AGENCY BONUS - Par

- Agent A achieved Vice Director rank
   He is entitled to 30% Agency Bonus.
- Agent D also achieved Vice Director rank
   He is also entitled to 30% Agency Bonus
- Agent A(Overriding):
  - $= [30\% \times (50\% \times (200 + 200 + 200))] = 90U / day$
- Agent A(Differential):
  - = [(30% 15%) x (50% x 2,000)] + [(30% 5%) x (50% x 1,000)]
  - = 150 + 125 = 275U / day
- Agent A(Par):
  - $= [10\% \times [30\% \times (50\% \times 5,000)]] = 75U / day$
- Agent A(Total):
  - = 90U + 275U + 75U = 440U / day

Own premium: 200 U Team premium: 2,000 U

200 U
Team premium:
1,000 U

Own premium: 200 U Team premium: 5,000 U