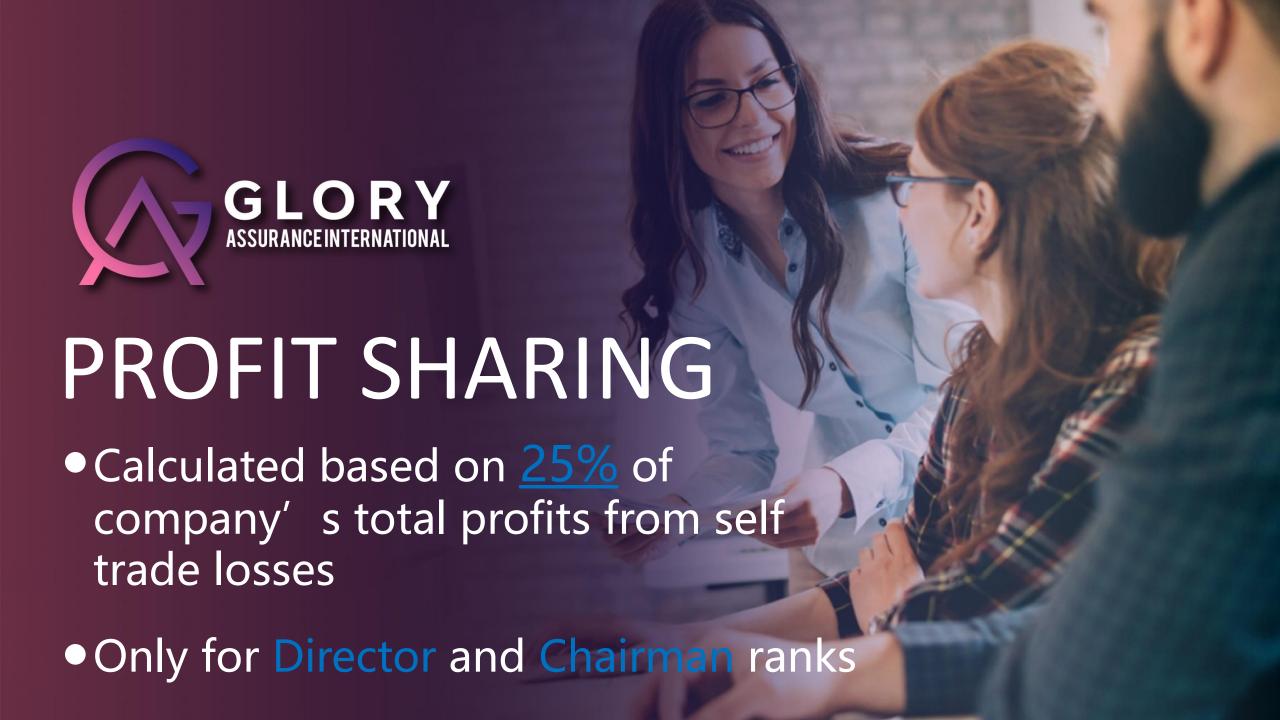

# PROFIT SHARING

| Agent Rank | Package | Referrals | Small Group<br>Sales | Profit<br>Sharing |
|------------|---------|-----------|----------------------|-------------------|
| Director   | 6,300U  | 4 pax     | 200,000U             | 2 shares          |
| Chairman   | 12,600U | 5 рах     | 700,000U             | 4 shares          |

<sup>\*</sup> Account referred is required to have a minimum balance of 630U to qualify as a valid referral.

## **PROFIT SHARING - Example**

There are 20 Directors and 10 Chairmans in the company, total 80 shares. Total profit is 1,000,000U.

1 share: 1,000,000 / 80 = 12,500U

Director will receive 25,000U Chairman will receive 50,000U