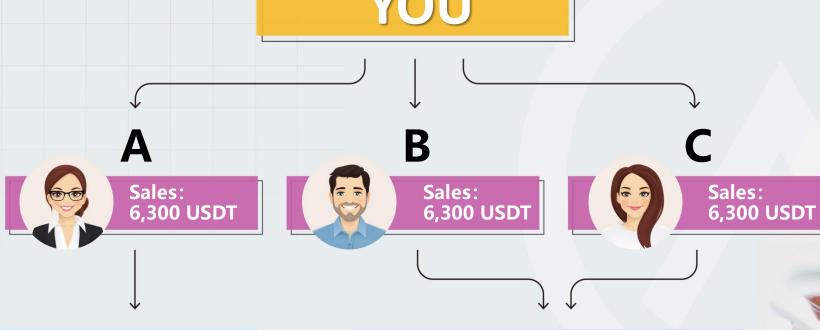

### **AGENCY BONUS**

Differential

Agent A achieved Vice Director rank. He is entitled to 30% Agency Bonus.

- Agent A(Overriding):
  - $= [30\% \times (50\% \times (200 + 200 + 100))]$
  - = 75U / day
- Agent A(Differential):
  - = [(30% 15%) x (50% x 2,000)] + [(30% - 5%) x (50% x 1,000)] + [30% x (50% x 2,000)]
  - = 150 + 125 + 300
  - = 575U / day

Agent A(Total): = 75U + 575U = 650U / day

Own premium: 200U
Team premium: 2,000U

**Vice Director** 

(30%)

Own premium: 200U
Team premium: 1,000U

Own premium: 100U Team premium: 2,000U